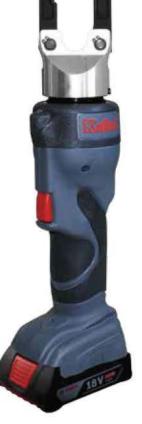

### ■ Model No. K-150 (with Li-ion Battery & Charger)

Length: 328 mm / Wt.: 1.9 kgs(w/o battery) Weight: 2.3 kgs (2.0Ah battery included)

#### Specifications:

Drive unit: 18V DC Motor Charger (GS/CE): Input voltage : 110V Single Phase AC Input voltage : 230V Single Phase AC Input frequency : 50-60 Hz Reservoir capacity : 48 cc

#### Crimping Capacity:

Max. Pressure: 420 bar Max Output: 4.0 tons / 39 kN Max. Compression: 150 mm<sup>2</sup> copper Accepts BEKU type dies Stock Dies are for DIN 46235 Terminals Dies sold separately