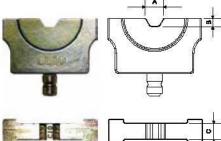

#### Crimping Capacity:

Max. Pressure: 420 bar Max Output: 4.0 tons / 39 kN Max. Compression: 150 mm<sup>2</sup> copper Accepts BEKU type dies Stock Dies are for DIN 46235 Terminals Dies sold separately

| DIE NO.     | A    | в   | C   |
|-------------|------|-----|-----|
| K150-CU-6   | 5.7  | 2.5 | 6.0 |
| K150-CU-10  | 6.4  | 2.8 | 6.0 |
| K150-CU-16  | 7.1  | 3.1 | 6.0 |
| K150-CU-25  | 8.7  | 3.8 | 6.0 |
| K150-CU-35  | 10.6 | 4.6 | 6.0 |
| K150-CU-50  | 12.0 | 5.2 | 6.0 |
| K150-CU-70  | 13.3 | 5.8 | 6.0 |
| K150-CU-95  | 16.4 | 7.1 | 6.0 |
| K150-CU-120 | 18.9 | 8.2 | 6.0 |
| K150-CU-150 | 21.0 | 9.1 | 6.0 |